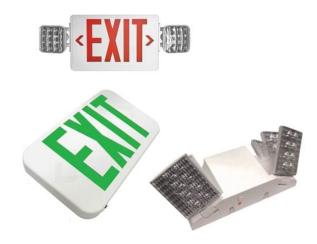

#### **BL0314 LED EXIT & EMERGENCY THERMOPLASTIC COMBO**

Read More SKU: BL0314 Price: \$56.00 Categories: Emergency & Exit Lights, Garage Fixtures, Parking Safety Products

## **BL0301 - COMPACT THERMOPLASTIC EXIT SIGN**

Read More SKU: BL0301 Price: \$28.00 Categories: Emergency & Exit Lights, Garage Fixtures, Parking Safety Products