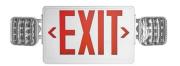

#### **BL0314 LED EXIT & EMERGENCY THERMOPLASTIC COMBO**

Read More SKU: BL0314 Price: \$56.00 Categories: Emergency & Exit Lights, Garage Fixtures, Parking Safety Products