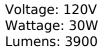

### **NOA SERIES FLOOD LIGHTS -120V- 30W**

**Read More** 

**SKU:** NOA2S-30W **Price:** \$63.00

**Categories:** <u>120V</u>, <u>20W - 80W</u>, <u>3000 - 10000</u>, <u>Flood Light Fixtures</u>