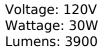

# DENZ SERIES LED FLOOD LIGHTS -120V - 30W

Voltage: 120V Wattage: 30W Lumens: 3600

**Read More** 

SKU: DENZ-FL-B30W

**Price:** \$42.00

Categories: 20W - 80W, 3000 - 10000, 120V, Flood Light Fixtures