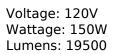

# **NOA SERIES FLOOD LIGHTS -120V- 150W**

<u>Read More</u> SKU: NOA2L-150W Price: \$206.00 Categories: <u>120V</u>, <u>100W - 200W</u>, <u>20000 - 30000</u>, <u>Flood Light Fixtures</u>