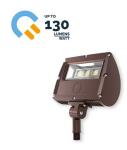

# NOA SERIES FLOOD LIGHTS -120V- 200W

Voltage: 120V Wattage: 200W Lumens: 26000

<u>Read More</u> SKU: NOA2L-200W Price: \$252.00 Categories: <u>120V</u>, <u>100W - 200W</u>, <u>20000 - 30000</u>, <u>Flood Light Fixtures</u>

# **NOA SERIES FLOOD LIGHTS -120V- 150W**

<u>Read More</u> SKU: NOA2L-150W Price: \$206.00 Categories: <u>120V</u>, <u>100W - 200W</u>, <u>20000 - 30000</u>, <u>Flood Light Fixtures</u>

# NOA SERIES FLOOD LIGHTS -120V- 120W

<u>Read More</u> SKU: NOA2L-120W Price: \$166.00 Categories: <u>120V</u>, <u>100W - 200W</u>, <u>10000 - 20000</u>, <u>Flood Light Fixtures</u>

# NOA SERIES FLOOD LIGHTS -120V- 100W

Voltage: 120V Wattage: 100W Lumens: 13000

<u>Read More</u> SKU: NOA2L-100W Price: \$156.00 Categories: <u>120V</u>, <u>100W - 200W</u>, <u>10000 - 20000</u>, <u>Flood Light Fixtures</u>