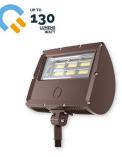

# NOA SERIES FLOOD LIGHTS -120V- 200W

Voltage: 120V Wattage: 200W Lumens: 26000

<u>Read More</u> SKU: NOA2L-200W Price: \$252.00 Categories: <u>120V</u>, <u>100W - 200W</u>, <u>20000 - 30000</u>, <u>Flood Light Fixtures</u>

# **NOA SERIES FLOOD LIGHTS -120V- 150W**

<u>Read More</u> SKU: NOA2L-150W Price: \$206.00 Categories: <u>120V</u>, <u>100W - 200W</u>, <u>20000 - 30000</u>, <u>Flood Light Fixtures</u>

# NOA SERIES FLOOD LIGHTS -120V- 120W

<u>Read More</u> SKU: NOA2L-120W Price: \$166.00 Categories: <u>120V</u>, <u>100W - 200W</u>, <u>10000 - 20000</u>, <u>Flood Light Fixtures</u>

# NOA SERIES FLOOD LIGHTS -120V- 100W

Voltage: 120V Wattage: 100W Lumens: 13000

<u>Read More</u> SKU: NOA2L-100W Price: \$156.00 Categories: <u>120V</u>, <u>100W - 200W</u>, <u>10000 - 20000</u>, <u>Flood Light Fixtures</u>