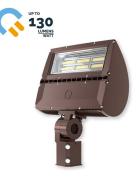

#### DENZ SERIES LED FLOOD LIGHTS -120V -100W

Voltage: 120V Wattage: 100W Lumens: 12000

**BRIGHT**LOTS

<u>Read More</u> SKU: DENZ-FL-B100W Price: \$139.00 Categories: <u>120V</u>, <u>100W - 200W</u>, <u>10000 - 20000</u>, <u>Flood Light Fixtures</u>