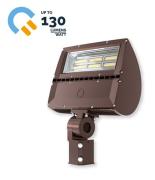

#### DENZ SERIES LED FLOOD LIGHTS -120V -200W

Voltage: 120V Wattage: 200W Lumens: 24000

Read More

**SKU:** DENZ-FL-B200W **Price:** \$208.00 **Categories:** <u>120V</u>, <u>100W - 200W</u>, <u>20000 - 30000</u>, <u>Flood Light Fixtures</u>