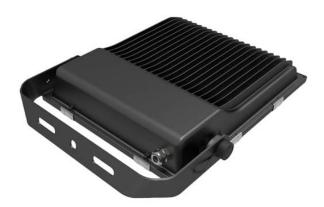

# NOA SERIES FLOOD LIGHTS -120V- 200W

Voltage: 120V Wattage: 200W Lumens: 26000

<u>Read More</u> SKU: NOA2L-200W Price: \$252.00 Categories: <u>120V</u>, <u>100W - 200W</u>, <u>20000 - 30000</u>, <u>Flood Light Fixtures</u>