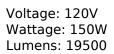

#### DENZ SERIES LED FLOOD LIGHTS -120V -150W

Voltage: 120V Wattage: 150W Lumens: 18000

<u>Read More</u> SKU: DENZ-FL-B150W Price: \$164.00 Categories: <u>120V</u>, <u>100W - 200W</u>, <u>20000 - 30000</u>, <u>Flood Light Fixtures</u>