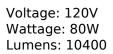

# **NOA SERIES FLOOD LIGHTS -120V- 80W**

Read More

SKU: NOA2M-80W Price: \$102.00 Categories: 10000 - 20000, 120V, 20W - 80W, Flood Light Fixtures