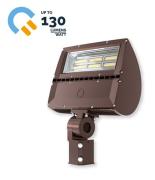

#### DENZ SERIES LED FLOOD LIGHTS -120V -200W

Voltage: 120V Wattage: 200W Lumens: 24000

Read More

SKU: DENZ-FL-B200W Price: \$208.00 Categories: 20000 - 30000, 120V, 100W - 200W, Flood Light Fixtures

#### DENZ SERIES LED FLOOD LIGHTS -120V -150W

Voltage: 120V Wattage: 150W Lumens: 18000

<u>Read More</u> SKU: DENZ-FL-B150W Price: \$164.00 Categories: <u>120V</u>, <u>100W - 200W</u>, <u>20000 - 30000</u>, <u>Flood Light Fixtures</u>

#### DENZ SERIES LED FLOOD LIGHTS -120V -100W

Voltage: 120V Wattage: 100W Lumens: 12000

**BRIGHT**LOTS

<u>Read More</u> SKU: DENZ-FL-B100W Price: \$139.00 Categories: <u>120V</u>, <u>100W - 200W</u>, <u>10000 - 20000</u>, <u>Flood Light Fixtures</u>

#### DENZ SERIES LED FLOOD LIGHTS -120V -70W

Voltage: 120V Wattage: 70W Lumens: 8400

Read More SKU: DENZ-FL-B70W Price: \$91.00 Categories: <u>120V</u>, <u>20W - 80W</u>, <u>10000 - 20000</u>, <u>Flood Light Fixtures</u>

#### DENZ SERIES LED FLOOD LIGHTS -120V -50W

Voltage: 120V Wattage: 50W Lumens: 6000

Read More SKU: DENZ-FL-B50W Price: \$65.00 Categories: <u>120V</u>, <u>20W - 80W</u>, <u>3000 - 10000</u>, <u>Flood Light Fixtures</u>

#### DENZ SERIES LED FLOOD LIGHTS -120V -30W

Voltage: 120V Wattage: 30W Lumens: 3600

<u>Read More</u> SKU: DENZ-FL-B30W Price: \$42.00 Categories: <u>120V</u>, <u>20W - 80W</u>, <u>3000 - 10000</u>, <u>Flood Light Fixtures</u>

# DENZ SERIES LED FLOOD LIGHTS -120V -20W

Voltage: 120V Wattage: 20W Lumens: 2400

Read More SKU: DENZ-FL-B20W Price: \$33.00 Categories: <u>120V</u>, <u>20W - 80W</u>, <u>3000 - 10000</u>, <u>Flood Light Fixtures</u>

#### DENZ SERIES LED FLOOD LIGHTS -120V -10W

Voltage: 120V Wattage: 10W Lumens: 1200

Read More SKU: DENZ-FL-B10W Price: \$24.00 Categories: <u>120V</u>, <u>Flood Light Fixtures</u>