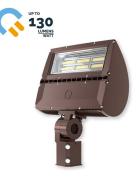

#### DENZ SERIES LED FLOOD LIGHTS -120V -200W

Voltage: 120V Wattage: 200W Lumens: 24000

Read More

SKU: DENZ-FL-B200W Price: \$208.00 Categories: 20000 - 30000, 120V, 100W - 200W, Flood Light Fixtures

#### DENZ SERIES LED FLOOD LIGHTS -120V -150W

Voltage: 120V Wattage: 150W Lumens: 18000

<u>Read More</u> SKU: DENZ-FL-B150W Price: \$164.00 Categories: <u>120V</u>, <u>100W - 200W</u>, <u>20000 - 30000</u>, <u>Flood Light Fixtures</u>

#### DENZ SERIES LED FLOOD LIGHTS -120V -100W

Voltage: 120V Wattage: 100W Lumens: 12000

**BRIGHT**LOTS

<u>Read More</u> SKU: DENZ-FL-B100W Price: \$139.00 Categories: <u>120V</u>, <u>100W - 200W</u>, <u>10000 - 20000</u>, <u>Flood Light Fixtures</u>

#### DENZ SERIES LED FLOOD LIGHTS -120V -70W

Voltage: 120V Wattage: 70W Lumens: 8400

Read More SKU: DENZ-FL-B70W Price: \$91.00 Categories: <u>120V</u>, <u>20W - 80W</u>, <u>10000 - 20000</u>, <u>Flood Light Fixtures</u>

#### DENZ SERIES LED FLOOD LIGHTS -120V -50W

Voltage: 120V Wattage: 50W Lumens: 6000

Read More SKU: DENZ-FL-B50W Price: \$65.00 Categories: <u>120V</u>, <u>20W - 80W</u>, <u>3000 - 10000</u>, <u>Flood Light Fixtures</u>

#### DENZ SERIES LED FLOOD LIGHTS -120V -30W

Voltage: 120V Wattage: 30W Lumens: 3600

<u>Read More</u> SKU: DENZ-FL-B30W Price: \$42.00 Categories: <u>120V</u>, <u>20W - 80W</u>, <u>3000 - 10000</u>, <u>Flood Light Fixtures</u>

# DENZ SERIES LED FLOOD LIGHTS -120V -20W

Voltage: 120V Wattage: 20W Lumens: 2400

Read More SKU: DENZ-FL-B20W Price: \$33.00 Categories: <u>120V</u>, <u>20W - 80W</u>, <u>3000 - 10000</u>, <u>Flood Light Fixtures</u>

#### DENZ SERIES LED FLOOD LIGHTS -120V -10W

Voltage: 120V Wattage: 10W Lumens: 1200

Read More SKU: DENZ-FL-B10W Price: \$24.00 Categories: <u>120V</u>, <u>Flood Light Fixtures</u>