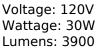

#### DENZ SERIES LED FLOOD LIGHTS -120V -30W

Voltage: 120V Wattage: 30W Lumens: 3600

<u>Read More</u> SKU: DENZ-FL-B30W Price: \$42.00 Categories: <u>120V</u>, <u>20W - 80W</u>, <u>3000 - 10000</u>, <u>Flood Light Fixtures</u>