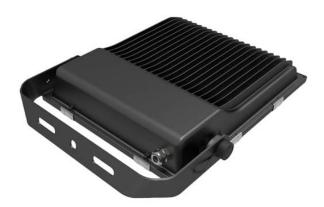

# NOA SERIES FLOOD LIGHTS -120V- 200W

Voltage: 120V Wattage: 200W Lumens: 26000

<u>Read More</u> SKU: NOA2L-200W Price: \$252.00 Categories: <u>120V</u>, <u>100W - 200W</u>, <u>20000 - 30000</u>, <u>Flood Light Fixtures</u>

# **NOA SERIES FLOOD LIGHTS -120V- 150W**

<u>Read More</u> SKU: NOA2L-150W Price: \$206.00 Categories: <u>120V</u>, <u>100W - 200W</u>, <u>20000 - 30000</u>, <u>Flood Light Fixtures</u>

# NOA SERIES FLOOD LIGHTS -120V- 120W

<u>Read More</u> SKU: NOA2L-120W Price: \$166.00 Categories: <u>120V</u>, <u>100W - 200W</u>, <u>10000 - 20000</u>, <u>Flood Light Fixtures</u>

# NOA SERIES FLOOD LIGHTS -120V- 100W

Voltage: 120V Wattage: 100W Lumens: 13000

<u>Read More</u> SKU: NOA2L-100W Price: \$156.00 Categories: <u>100W - 200W</u>, <u>10000 - 20000</u>, <u>120V</u>, <u>Flood Light Fixtures</u>