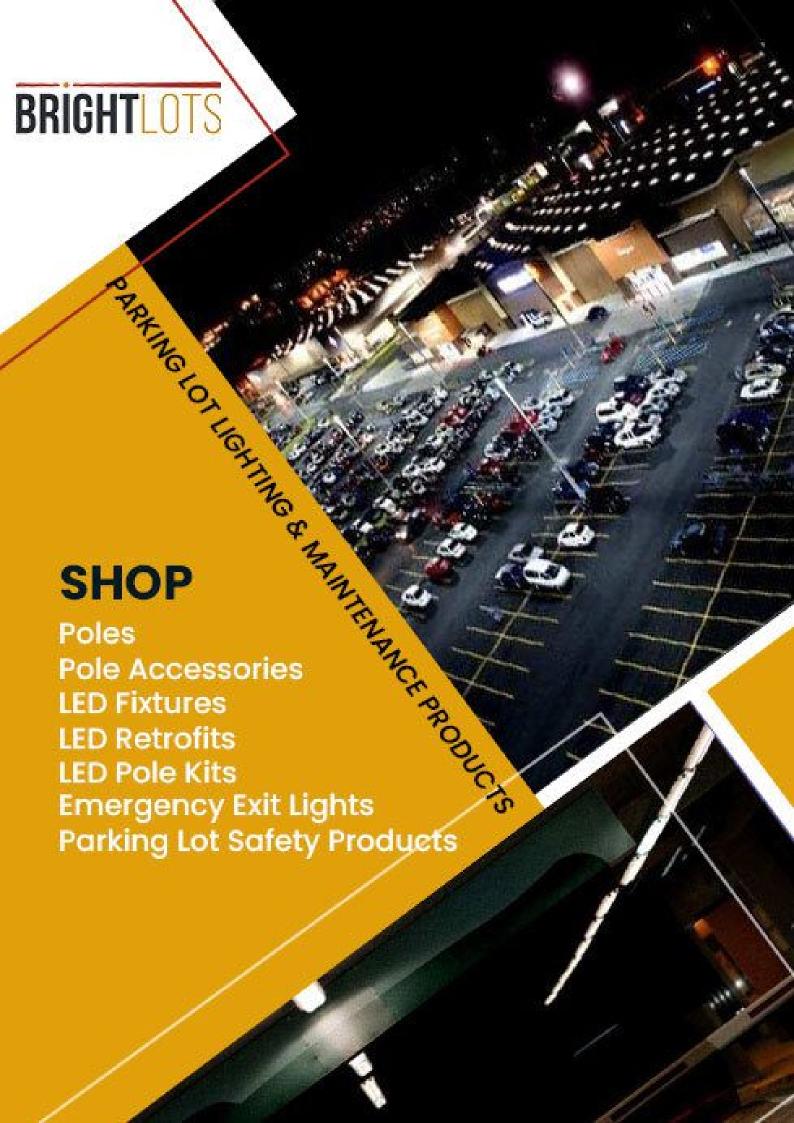

### BLSPK SERIES LED PARKING GARAGE FIXTURE 100-277V - 60W

Read More

SKU: BLSPK-60W Price: \$87.00

**Category:** Garage Fixtures