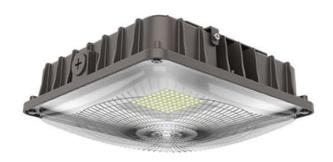

## BLDBEL DECORATIVE OUTDOOR LED AC/EMERGENCY LIGHT

Read More SKU: BLDBEL Price: \$140.00

Categories: Emergency & Exit Lights, Garage Fixtures, Parking Safety

Products