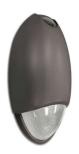

#### BL56 LINEAR HIGH BAY LED GARAGE FIXTURE 110W

Read More

**SKU:** BL56-110W **Price:** \$150.00

**Category:** Garage Fixtures

### BL56 LINEAR HIGH BAY LED GARAGE FIXTURE 75W

**Read More** 

**SKU:** BL56-75W **Price:** \$92.00

**Category:** Garage Fixtures

Read More SKU: BL56-40W Price: \$58.00

**Category:** Garage Fixtures