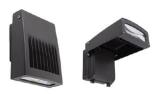

#### FCAW LED SERIES ADJUSTABLE WALL PACK FIXTURE

LED Full Cutoff Wall Pack (Adjustable) 25W/36W/45W/60W/80W

Read More SKU: FCAW-WPS Price: \$92.00 Category: Wall Mount Fixtures