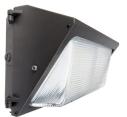

#### BLWP LED TRADITIONAL WALL PACK SERIES | 40W, 60W, 80W, 120W

Read More SKU: N/A Price: \$114.00 Category: <u>Wall Mount Fixtures</u>