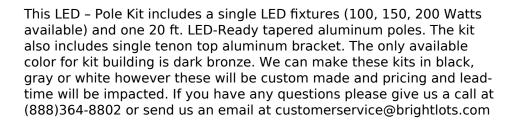

# BUILD YOUR LED-POLE KIT | 100W-150W-200W LEDS | 20 FT. ALUMINUM TAPERED POLE | 1 LED

# 20, ft. LED-Ready Aluminum Tapered Poles

These poles come equipped with single tenon that will accommodate a single LED fixtures with slip fitters.

- Select the color option; dark bronze.
  Please note, dark bronze is the only color option for these kits if you are buying online. Other colors are available. Please give us a call at (888)364-8802 or send us an email at customerservice@brightlots.com
- Select the anchor bolt covers. There are two options; anchor covers or a complete pole base cover.
- Click on the "Review Your Selection" to do a final review of the kit you built.