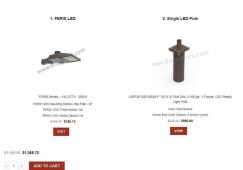

#### Step 1 Select your LED Fixture Options

#### FERIS LED Fixtures - 140 Lumens per Watt

- Select from 75, 100 or 150 Watt
- Select your mounting bracket. In this case only Slip Fitter option is available as the poles are equipped with tenons to accommodate slip fitters
- Select your photo sensor option.
- Select your motion sensor option.
- The quantity in this case will be 1 per kit. It is already set to 1 fixture.
- Click on the "Review Your Selection" to move to pole options

#### Your Kit is Ready To Review

Take a look at the kit you built. It is a 4 fixture at 90 degrees pole kit. Please recheck your selections. Now you can order the quantity of kits you need for your project by inserting the quantity you need. Remember this is the kit quantity; if you order 2 kits it will mean you are ordering 8 LED fixtures and 2 poles.