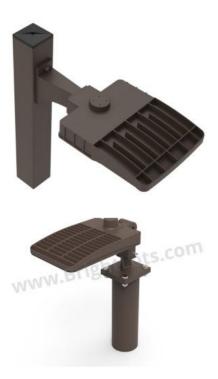

# BUILD YOUR LED-POLE KIT | 100W-300W LEDS | 10 FT. - 25 FT. SQUARE ALUMINUM POLE | 1 LED

#### **Build your own LED-Pole Kit**

Pole Selections: Square Aluminum Pole. Heights: 10ft., 15ft., 20ft., 25ft. LED Fixture Selections: FERIS Pole Top Fixtures. Wattages: 100W,

150W, 200W, 240W, 300W Voltage: 120-277V, 347-480V

Finish Selections: Dark Bronze (standard), Black, White

**FREE Shipping** 

Detailed Spec sheets are below under the DOWNLOAD tab

Read More **SKU:** N/A

**Categories:** 1 LED Aluminum Pole Kit, LED Pole Kits