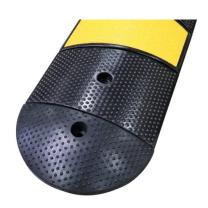

### **BLSB6RBNPE - SPEED BUMP 6' END CAP ONLY**

Speed Bump 6'. End Caps Only.

Read More

**SKU:** BLSB6RBNPE **Price:** \$7.84

Categories: Bumpers & Wall Protectors, Parking Safety Products

# BLSB6RBNP - SPEED BUMP 6', MID SECTION ONLY

Speed Bump 6". Mid Section Only. End-caps Sold Separately.