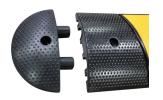

# BLSB6RBNP - SPEED BUMP 6', MID SECTION ONLY

Speed Bump 6". Mid Section Only. End-caps Sold Separately.