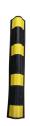

### BLCPR31RUB - PARKING LOT WALL CORNER GUARD R SERIES 31"

Parking Lot Wall Corner Guard. R Series 31" Tall.