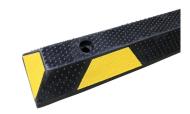

### **BLSB6RBNPE - SPEED BUMP 6' END CAP ONLY**

Speed Bump 6'. End Caps Only.

Read More

**SKU:** BLSB6RBNPE **Price:** \$7.84

Categories: Bumpers & Wall Protectors, Parking Safety Products