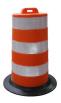

# BLCBA49 - TRAFFIC BARRELS 49" WITH BOTTOM RING | RENTAL

Crash Barrel 49" Includes bottom ring.

#### **PRICING DETAILS**

Please select dates and quantity to see pricing that applies.

- First 7 days \$8.5 per day + \$1.25 per barrel per day
- 8+ days \$3.50 per day + \$1.25 per barrel per day
- Further discounts apply for longer duration

#### **Read More**

SKU: BLCBA49-1 Price: \$9.75

Categories: Rentals, Cones And Barrels, Parking Safety Products

### **BLCBA49 - TRAFFIC BARRELS 49" WITH BOTTOM RING**

Crash Barrel 49" Includes bottom ring.

#### **Shipping Charges Apply**

Due to the size and weight of this product we need to provide you with freight costs to your particular location. Please enter the quantity you are looking for and click on the "ADD TO QUOTE" button and provide us with your Ship-to information. We will get back to you ASAP.

**Read More** 

**SKU: BLCBA49 Price:** \$78.73

Categories: Cones And Barrels, Parking Safety Products