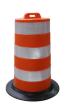

# BLCBA49 - TRAFFIC BARRELS 49" WITH BOTTOM RING | RENTAL

Crash Barrel 49" Includes bottom ring.

### **BLCBA49 - TRAFFIC BARRELS 49" WITH BOTTOM RING**

Crash Barrel 49" Includes bottom ring.