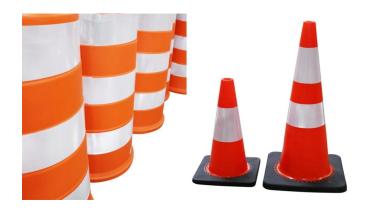

# **BLTCO28 - TRAFFIC CONE 28" | RENTAL**

Traffic Cone 28"

### **PRICING DETAILS**

Please select dates and quantity to see pricing that applies.

- First 7 days \$7.5 per day + 50 cents per cone per day
- 8+ days \$2.50 per day + 50 cents per cone per day
- Further discounts apply for longer duration

#### Read More

SKU: BLTCO28-1 Price: \$8.00

Categories: Rentals, Cones And Barrels, Parking Safety Products

#### **BLTCO28 - TRAFFIC CONE 28"**

Traffic Cone 28"

**Shipping Charges Apply** 

Please enter the quantity you are looking for and click on the "ADD TO QUOTE" button and provide us with your Ship-to information. We will get back to you ASAP.

**Read More** 

**SKU:** BLTCO28 **Price:** \$14.47

Categories: Cones And Barrels, Parking Safety Products