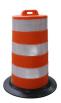

# BLCBA49 - TRAFFIC BARRELS 49" WITH BOTTOM RING | RENTAL

Crash Barrel 49" Includes bottom ring.

#### **PRICING DETAILS**

Please select dates and quantity to see pricing that applies.

- First 7 days \$8.5 per day + \$1.25 per barrel per day
- 8+ days \$3.50 per day + \$1.25 per barrel per day
- Further discounts apply for longer duration

#### **Read More**

SKU: BLCBA49-1 Price: \$9.75

Categories: Rentals, Cones And Barrels, Parking Safety Products

### **BLCBA49 - TRAFFIC BARRELS 49" WITH BOTTOM RING**

Crash Barrel 49" Includes bottom ring.

#### **Shipping Charges Apply**

Due to the size and weight of this product we need to provide you with freight costs to your particular location. Please enter the quantity you are looking for and click on the "ADD TO QUOTE" button and provide us with your Ship-to information. We will get back to you ASAP.

**Read More** 

**SKU: BLCBA49 Price:** \$78.73

Categories: Cones And Barrels, Parking Safety Products