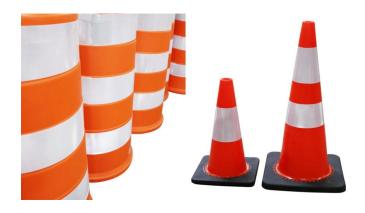

# **BLTCO28 - TRAFFIC CONE 28" | RENTAL**

Traffic Cone 28"

### **PRICING DETAILS**

Please select dates and quantity to see pricing that applies.

- First 7 days \$7.5 per day + 50 cents per cone per day
- 8+ days \$2.50 per day + 50 cents per cone per day
- Further discounts apply for longer duration

#### Read More

SKU: BLTCO28-1 Price: \$8.00

Categories: Cones And Barrels, Rentals, Parking Safety Products

#### **BLTCO28 - TRAFFIC CONE 28"**

Traffic Cone 28"

**Shipping Charges Apply** 

Please enter the quantity you are looking for and click on the "ADD TO QUOTE" button and provide us with your Ship-to information. We will get back to you ASAP.

**Read More** 

**SKU:** BLTCO28 **Price:** \$14.47

Categories: Cones And Barrels, Parking Safety Products

## **BLTCO18 - TRAFFIC CONE 18"**

#### Traffic Cone 18"

Due to the size and weight of this product we need to provide you with freight costs to your particular location. Please enter the quantity you are looking for and click on the "ADD TO QUOTE" button and provide us with your Ship-to information. We will get back to you ASAP.

#### **Read More**

**SKU:** BLTCO18 **Price:** \$6.82

Categories: Cones And Barrels, Parking Safety Products