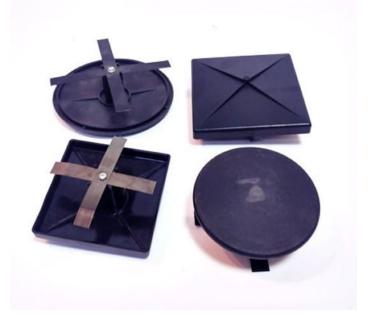

#### **Description:**

Round Pole Top Covers, Round Pole Top Caps for existing light poles. Black, made from ABS plastic with snap on metal extensions. Easy installation. Fits poles with outside dimensions of 3", 4", 4.5", 5" and 6".

#### **Description:**

Square Pole Top Covers, Square Pole Top Caps for existing light poles. Black, made from ABS plastic with snap on metal extensions. Easy installation.Fits poles with outside dimensions of 4" 5" and 6".