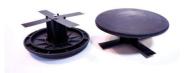

#### **Description:**

Round Pole Top Covers, Round Pole Top Caps for existing light poles. Black, made from ABS plastic with snap on metal extensions. Easy installation. Fits poles with outside dimensions of 3", 4", 4.5", 5" and 6".