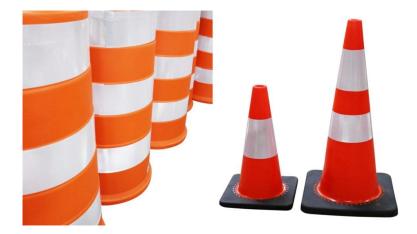

### BLTCO28 - TRAFFIC CONE 28" | RENTAL

Traffic Cone 28"

#### **PRICING DETAILS**

Please select dates and quantity to see pricing that applies.

- First 7 days \$7.5 per day + 50 cents per cone per day
- 8+ days \$2.50 per day + 50 cents per cone per day
- Further discounts apply for longer duration

Read More SKU: BLTCO28-1 Price: \$8.00 Categories: Cones And Barrels, Rentals, Parking Safety Products