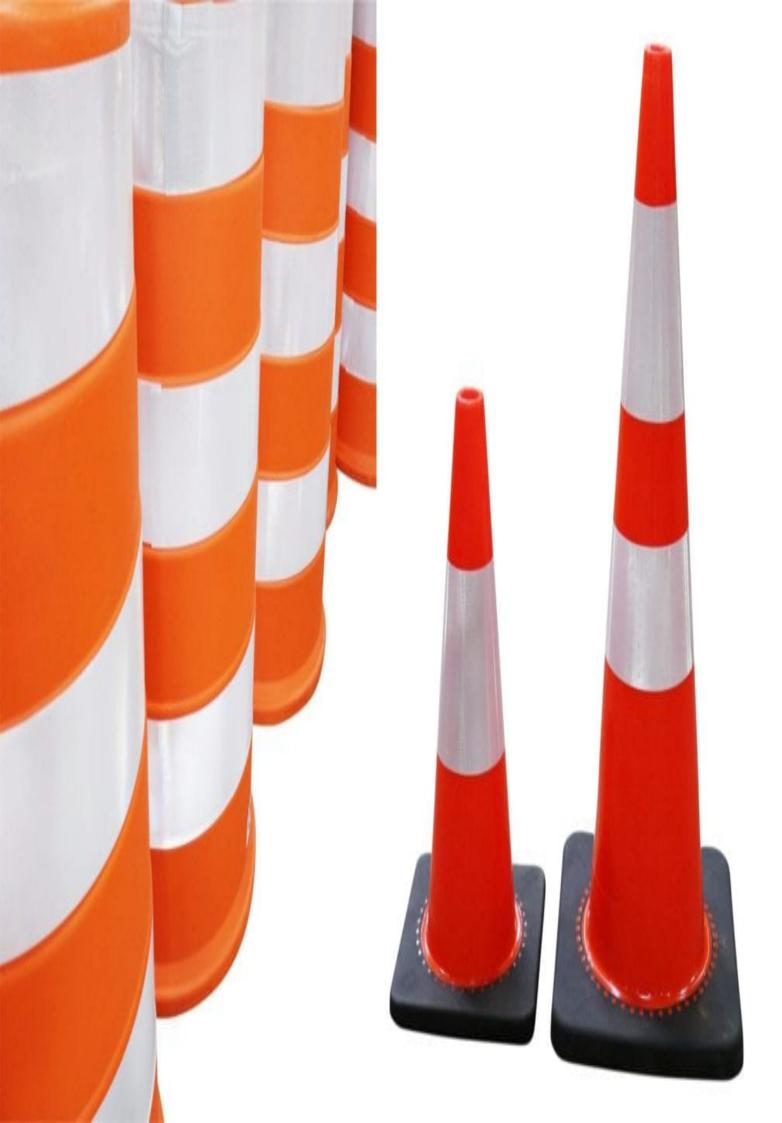

### BLTCO28 - TRAFFIC CONE 28" | RENTAL

Traffic Cone 28"

#### **PRICING DETAILS**

Please select dates and quantity to see pricing that applies.

- First 7 days \$7.5 per day + 50 cents per cone per day
- 8+ days \$2.50 per day + 50 cents per cone per day
- Further discounts apply for longer duration

Read More SKU: BLTCO28-1 Price: \$8.00 Categories: Cones And Barrels, Rentals, Parking Safety Products