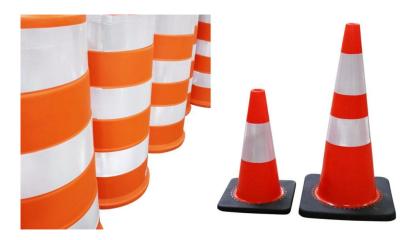

## **BLTCO28 - TRAFFIC CONE 28" | RENTAL**

Traffic Cone 28"

#### **Read More**

SKU: BLTCO28-1 Price: \$8.00

Categories: Rentals, Cones And Barrels, Parking Safety Products