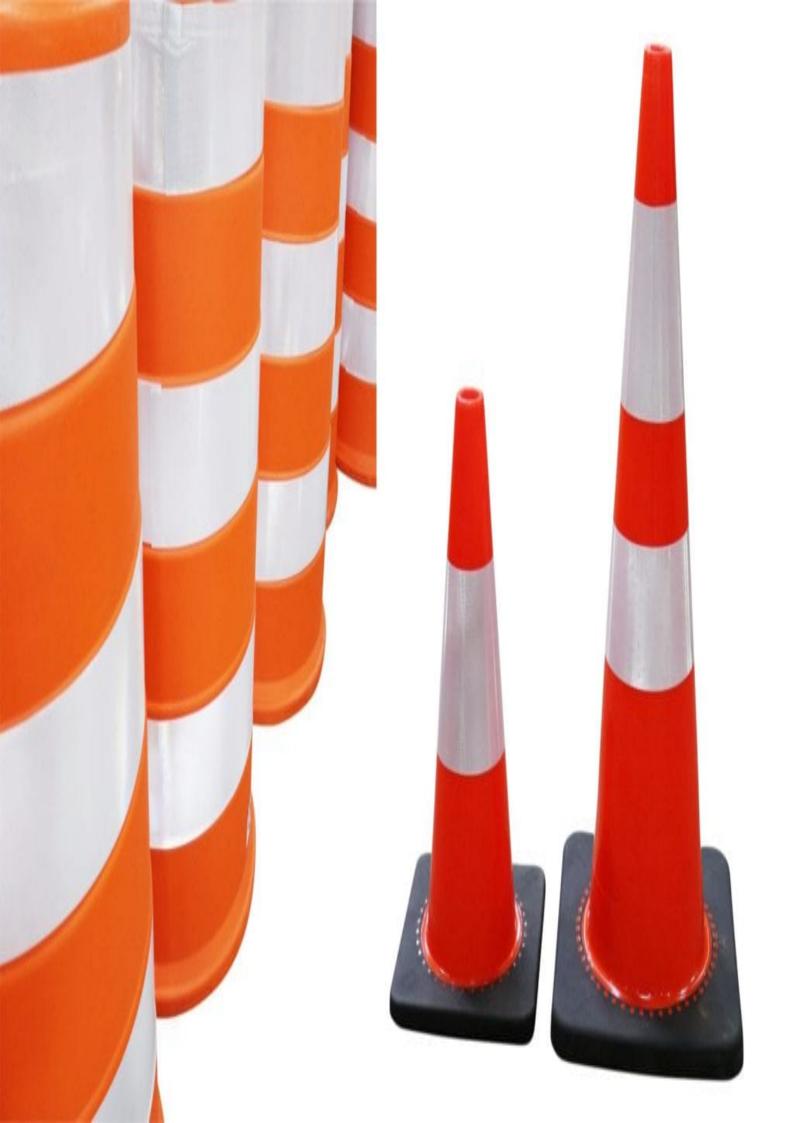

# **BLCBA49 - TRAFFIC BARRELS 49" WITH BOTTOM RING | RENTAL**

Crash Barrel 49" Includes bottom ring.

#### **Read More**

SKU: BLCBA49-1 Price: \$9.75

Categories: Cones And Barrels, Rentals, Parking Safety Products