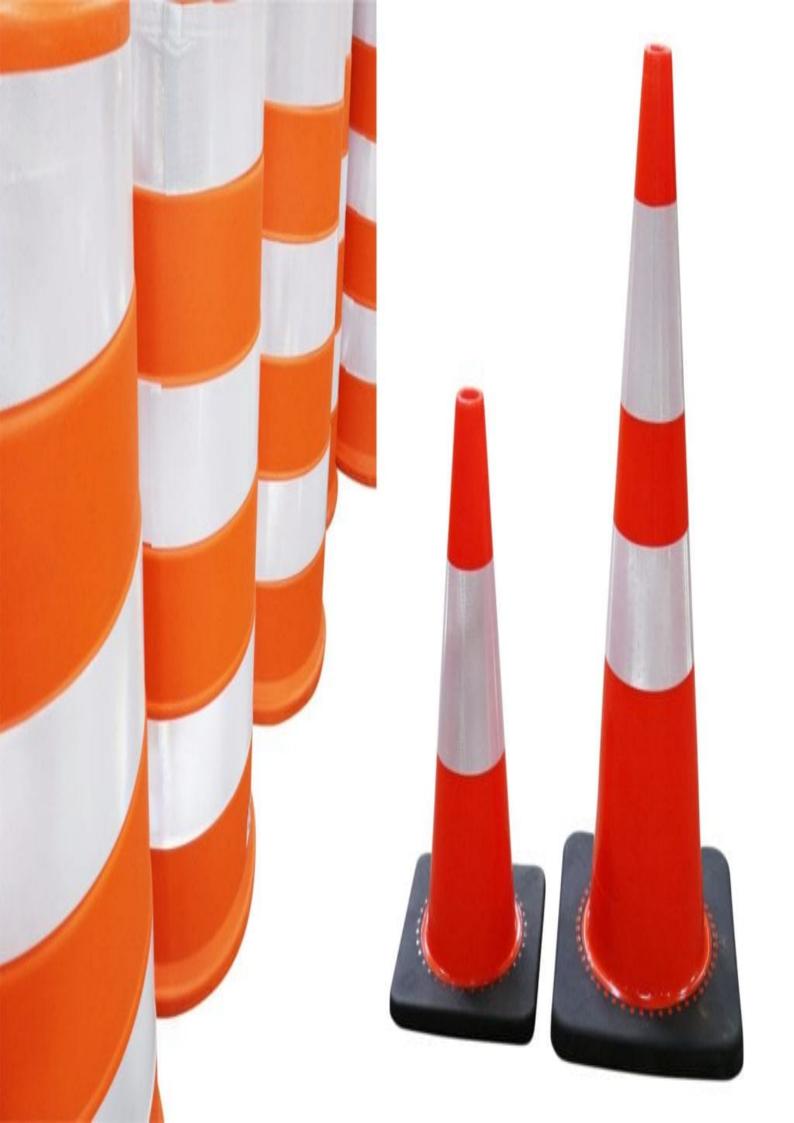

# **BLCBA49 - TRAFFIC BARRELS 49" WITH BOTTOM RING | RENTAL**

Crash Barrel 49" Includes bottom ring.

## **PRICING DETAILS**

Please select dates and quantity to see pricing that applies.

- First 7 days \$8.5 per day + \$1.25 per barrel per day
- 8+ days \$3.50 per day + \$1.25 per barrel per day
- Further discounts apply for longer duration

#### **Read More**

SKU: BLCBA49-1 Price: \$9.75

Categories: Rentals, Cones And Barrels, Parking Safety Products