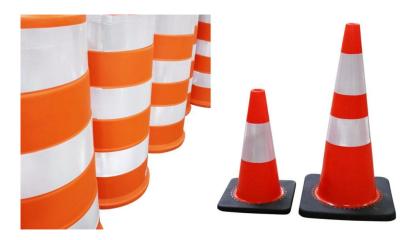

## **BLTCO28 - TRAFFIC CONE 28" | RENTAL**

Traffic Cone 28"

#### Please select dates and quantity to see pricing that applies.

- First 7 days \$7.5 per day + 50 cents per cone per day
- 8+ days \$2.50 per day + 50 cents per cone per day
- Further discounts apply for longer duration

#### **Read More**

SKU: BLTCO28-1 Price: \$8.00

Categories: Rentals, Cones And Barrels, Parking Safety Products